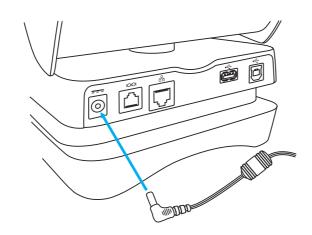

## Step 2: Update firmware

Ensure your Cashmaster One product is powered OFF.

Insert the USB flash drive into the USB port on the rear of the Cashmaster One.

Press and hold the power button on the Cashmaster One product for around 4-5 seconds, and release once the power button light illuminates **ORANGE**.