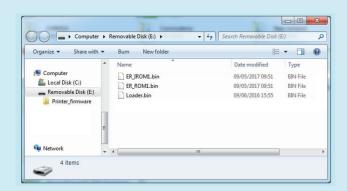

## Step 1: Prepare USB flash drive

Insert an empty USB flash drive into your PC's USB port.

Save the update ZIP file that you have received to your PC - for example, on to your Desktop.

Open the ZIP file, and copy all of the contents to your USB flash drive as shown below.

The USB flash drive is now ready to update the Cashmaster One product.