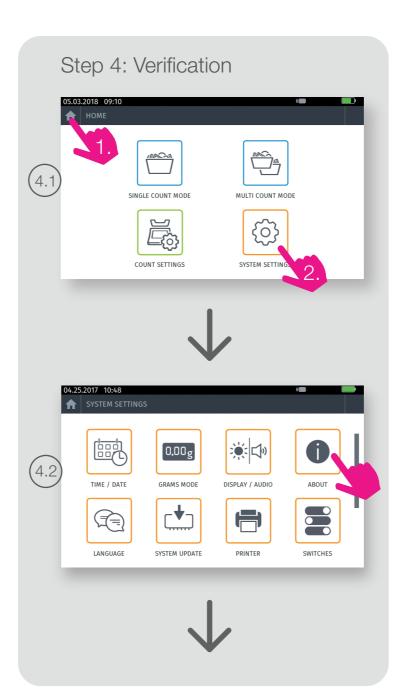

Verify the Firmware number information on the About screen. It should list the updated version of the firmware that you were supplied by Cashmaster. For example, firmware CM9000, revision L:

Firmware:

CM9000L \*